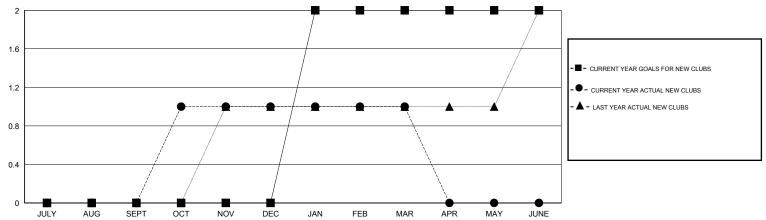

### GOALS AND ACTUAL NEW CLUBS CUMULATIVE

## **LOCATION BRITISH COLUMBIA**

 $\mathsf{GMT}\;\mathsf{CA}\;2$ 

| Clubs                   |                  |           |                  |                  | Members                 |                    |                                     |                    |                  |  |
|-------------------------|------------------|-----------|------------------|------------------|-------------------------|--------------------|-------------------------------------|--------------------|------------------|--|
| RESULTS FOR 2014-2015   |                  |           |                  |                  | RESULTS FOR 2014-2015   |                    |                                     |                    |                  |  |
| QUARTER                 | NEW CLUB<br>GOAL | NEW CLUBS | DROPPED<br>CLUBS | NET<br>GAIN/LOSS | QUARTER                 | NEW MEMBER<br>GOAL | CHARTER AND<br>NEW MEMBERS<br>ADDED | DROPPED<br>MEMBERS | NET<br>GAIN/LOSS |  |
| JULY/AUG/SEPT           | 0                | 0         | 0                | 0                | JULY/AUG/SEPT           | 0                  | 23                                  | 51                 | -28              |  |
| OCT/NOV/DEC JAN/FEB/MAR | 2                | 0         | 0<br>1           | -1               | OCT/NOV/DEC JAN/FEB/MAR | 0<br>-4            | 73<br>19                            | 71<br>27           | 2<br>-8          |  |
| APR/MAY/JUNE            | 0                | 0         | 0                | 0                | APR/MAY/JUNE            | 0                  | 0                                   | 0                  | 0                |  |