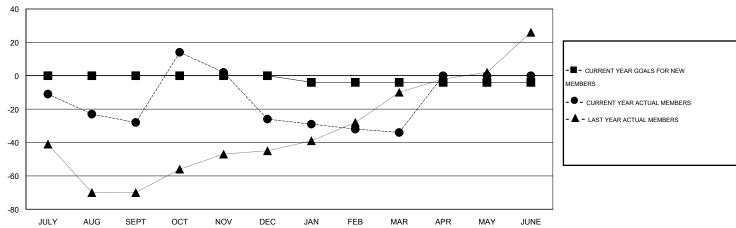

#### GOALS AND ACTUAL MEMBERS CUMULATIVE

| DROPPED CLUBS: 1 |     | 31 CLUBS OF 60 ADDED 1 OR MORE        | GENDER DISTRIBUTION   |              |          |
|------------------|-----|---------------------------------------|-----------------------|--------------|----------|
|                  |     | NEW MEMBERS                           | MALE                  | 668 (58.80%) |          |
| DROPPED MEMBERS  |     |                                       | FEMALE                | 468 (41.20%) |          |
| DECEASED         | 10  | CHOV HERE FOR HEALTH                  |                       |              |          |
| CLUB CANCELLED 0 |     | CLICK HERE FOR HEALTH ASSESSMENT DATA | FAMILY UNIT MEMBERS   |              | 66<br>33 |
| OTHER            | 139 |                                       | HEAD OF HOUSEHOLD     |              |          |
| TOTAL            | 149 |                                       | NON-HEAD OF HOUSEHOLD |              |          |

## **LOCATION BRITISH COLUMBIA**

 $\mathsf{GMT}\;\mathsf{CA}\;2$ 

| Clubs                   |                  |           |                  |                  | Members                 |                    |                                     |                    |                  |  |
|-------------------------|------------------|-----------|------------------|------------------|-------------------------|--------------------|-------------------------------------|--------------------|------------------|--|
| RESULTS FOR 2014-2015   |                  |           |                  |                  | RESULTS FOR 2014-2015   |                    |                                     |                    |                  |  |
| QUARTER                 | NEW CLUB<br>GOAL | NEW CLUBS | DROPPED<br>CLUBS | NET<br>GAIN/LOSS | QUARTER                 | NEW MEMBER<br>GOAL | CHARTER AND<br>NEW MEMBERS<br>ADDED | DROPPED<br>MEMBERS | NET<br>GAIN/LOSS |  |
| JULY/AUG/SEPT           | 0                | 0         | 0                | 0                | JULY/AUG/SEPT           | 0                  | 23                                  | 51                 | -28              |  |
| OCT/NOV/DEC JAN/FEB/MAR | 2                | 0         | 0<br>1           | -1               | OCT/NOV/DEC JAN/FEB/MAR | 0<br>-4            | 73<br>19                            | 71<br>27           | 2<br>-8          |  |
| APR/MAY/JUNE            | 0                | 0         | 0                | 0                | APR/MAY/JUNE            | 0                  | 0                                   | 0                  | 0                |  |